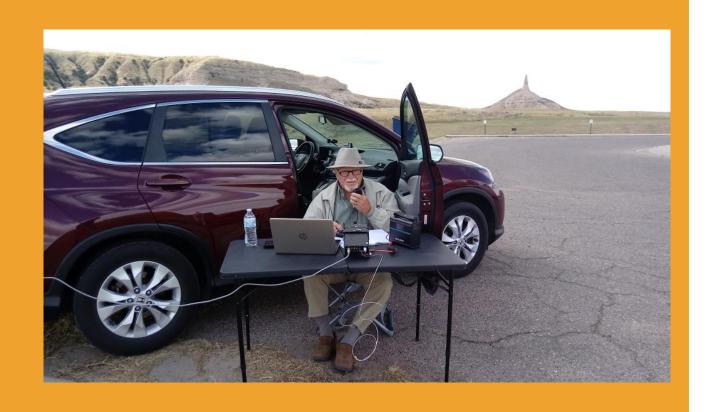

### Pomme de Terre State Park, MO

End Fed antenna on a Fiberglass mast off trailer hitch mount.

K-1778

27 States

99 QSO's mostly on Night Shift

Chimney Rock National Monument